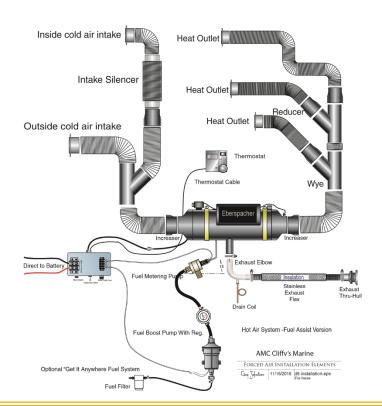

#### **General Airtronic Marine Kit**

- Airtronic heater
- Fuel metering pump (included with heater)
- Fuel metering pump wire harness
- Fuel metering pump holder
- Heater wire harness/control board
- Mounting bracket & hardware
- Thermostat and/or controller
- Thermostat cable
- Air intake hose/silencer
- Heater hood

### **Fuel System**

- Fuel line or copper tubing
- Fuel hose splicer
- Fuel line clamps
- Fuel Pick-up pipe
- Auxiliary fuel tank
- Fuel boost pump kit (optional)

## **Exhaust System**

- Stainless steel flex exhaust tubing
- Stainless steel exhaust clamps
- Stainless steel thru-hull fitting with gaskets
- Stainless steel exhaust elbow with drain tube
- Exhaust stand off mounts
- Insulating exhaust sock
- Exhaust sealant

### **Ducting System**

- Hot air ducting
- High temperature grille(s)
- High temperature duct fittings
- Hose clamps
- Foil duct tape